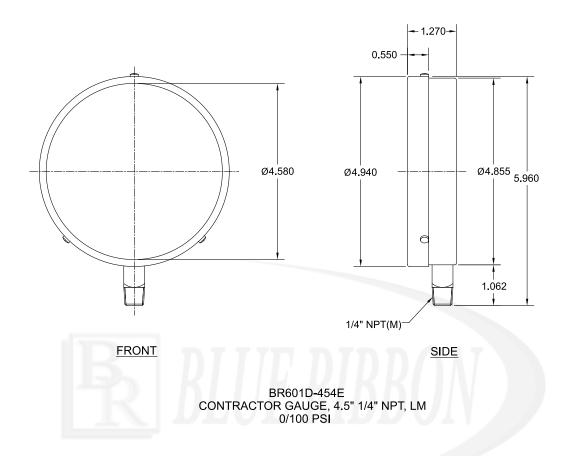

2" HG    |
| 30/0/30    | CC             | 5 PSI   | 1 PSI    |
| 30/0/100   | CE             | 10 PSI  | 1 PSI    |
| 30/0/160   | CF             | 25 PSI  | 2.5 PSI  |
| 0/15       | В              | 2.5 PSI | 0.25 PSI |
| 0/30       | С              | 5 PSI   | 1 PSI    |
| 0/60       | D              | 10 PSI  | 1 PSI    |
| 0/100      | E              | 10 PSI  | 1 PSI    |
| 0/160      | F              | 20 PSI  | 2 PSI    |
| 0/200      | G              | 20 PSI  | 2 PSI    |
| 0/300      | Н              | 50 PSI  | 5 PSI    |
| 0/400      | I              | 50 PSI  | 5 PSI    |
| 0/500      | J              | 50 PSI  | 5 PSI    |
| 0/600      | K              | 50 PSI  | 5 PSI    |



# **CONTRACTOR GAUGE SERIES**

#### **DIMENSIONAL DRAWING**

All dimensions are in inches (mm)



### **ORDERING GUIDE**

Example: BR601D454F

| BR601                | D | 45        | 4                     | F                   |
|----------------------|---|-----------|-----------------------|---------------------|
| Model Number         |   | Dial Size | <b>Connector Size</b> | Pressure Range      |
| 601 - bottom connect |   | 4.5" - 45 | 4 - 1/4" NPT          | See chart on page 1 |
| Fill Type            |   |           |                       |                     |
| D - dry, non-filled  |   |           |                       |                     |

All specifications are for reference purposes only. In the interests of continuous product improvement, all specifications are subject to change without notice. Please contact Blue Ribbon Corporation for assistance with your appli