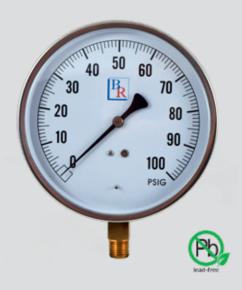

#### **FEATURES:**

The Model BR601D from Blue Ribbon Corporation is a family of durable contractor pressure gauges, designed to meet the needs of contractors involved in HVAC, plumbing, and industrial and commercial refrigeration applications. Quality and affordabilty make this series the most attractive gauge for any project where bronze internals are suitable for use.

#### **SPECIFICATIONS:**

- Available dial size: 4.5"
- Stainless steel case
- Bronze Bourdon Tube
- Brass socket and movement
- Lead Free Brass
- Glass lens
- Zero adjust screw on dial
- 1% Accuracy Full Scale; (ASME B40.1, Grade 1A)