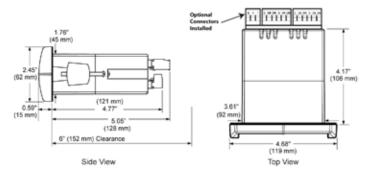

#### DIMENSIONAL DRAWING

All dimensions are in inches (mm)

#### Notes:

- 1. Panel cutout required: 1.772" x 3.622" (45 mm x 92 mm)
- 2. Panel thickness: 0.040 0.250" (1.0 mm 6.4 mm)
- 3. Mounting brackets lock in place for easy mounting
- 4. Clearance: Allow 6" (152 mm) behind the panel