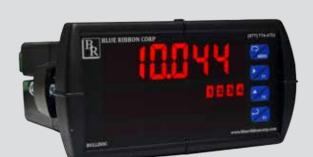

# **MODEL BD306**

#### **FEATURES:**

- Dual Input Process Controller with Math Functions
- 0-20 mA, 4-20 mA, 0-5 V, 1-5 V, and  $\pm 10$ V Inputs
- Large Dual-Line 6-Digit Display, 0.60" & 0.46"
- NEMA 4X, IP65 Front
- Universal 85-265 VAC, or12/24 VDC Input Power
- Programmable Display & Function Keys
- 32-Point, Square Root, or Exponential Linearization
- Multi-Pump Alternation Control
- USB, RS-232, RS-485 and Modbus® RTU Serial Communication Protocol
- Free BULLDOG Pro Software for Operation, Monitoring, and Programming
- Standard 1/8 DIN (45mm x 92mm)