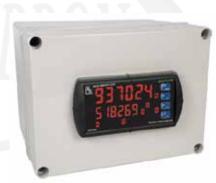

### **NEMA 4X FIELD ENCLOSURES:**

Thermoplastic NEMA 4X enclosures are constructed for indoor or outdoor use.

BD281

## **ACCESSORIES:**

| MODEL   | DESCRIPTION                                     |
|---------|-------------------------------------------------|
| BDDRMK  | DIN RAIL MOUNTING KIT FOR TWO EXPANSION MODULES |
| BDXM    | 4-RELAY EXPANSION MODULE                        |
| BDIO    | 4 DIGITAL INPUTS & 4 DIGITAL OUTPUTS MODULE     |
| BDCCC   | METER COPY CABLE                                |
| BDUSBSA | USB SERIAL ADAPTER                              |
| BD281   | 1/8 DIN ENCLOSURE                               |