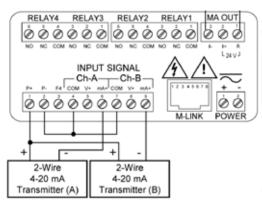

Programmable Display & Function Keys
- 32-Point, Square Root, or Exponential Linearization
- Multi-Pump Alternation Control
- USB, RS-232, RS-485 and Modbus® RTU Serial Communication Protocol
- Free BULLDOG Pro Software for Operation, Monitoring, and Programming
- Standard 1/8 DIN (45mm x 92mm)

### FIELD OPTIONS:

- 4 Relays + Isolated 4-20 mA Output
- External 4-Relay & Digital I/O Expansion Modules
- Sunlight Readable Display Models



# **DUAL INPUT PUMP CONTROLLER**

#### DIMENSIONAL DRAWING

All dimensions are in inches (mm)



#### Notes:

- 1. Panel cutout required: 1.772" x 3.622" (45 mm x 92 mm)
- 2. Panel thickness: 0.040 0.250" (1.0 mm 6.4 mm)
- 3. Mounting brackets lock in place for easy mounting
- 4. Clearance: Allow 6" (152 mm) behind the panel

### **CONNECTION DIAGRAM:**



### **NEMA 4X FIELD ENCLOSURES:**

Thermoplastic NEMA 4X enclosures are constructed for indoor or outdoor use.



BD281

## **ACCESSORIES:**

| MODEL   | DESCRIPTION                                     |
|---------|-------------------------------------------------|
| BDDRMK  | DIN RAIL MOUNTING KIT FOR TWO EXPANSION MODULES |
| BDXM    | 4-RELAY EXPANSION MODULE                        |
| BDIO    | 4 DIGITAL INPUTS & 4 DIGITAL OUTPUTS MODULE     |
| BDCCC   | METER COPY CABLE                                |
| BDUSBSA | USB SERIAL ADAPTER                              |
| BD281   | 1/8 DIN ENCLOSURE                               |

All specifications are for reference purposes only. In the interests of continuous product improvement, all specifications are subject to change without notice