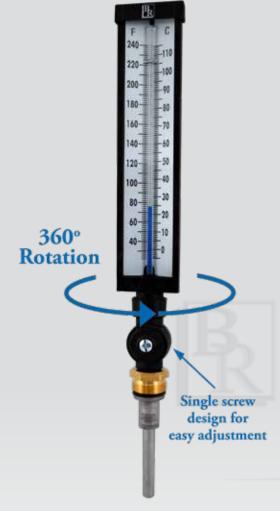

#### FEATURES:

- Single screw design for easy adjustment and full 360° rotation
- Available in 3.5" and 6" stem lengths
- Blue spirit filled thermometer set inside V-shaped aluminum scale with high-contrast black on white numeric scale for easy reading
- NIST traceable calibration with guaranteed accuracy to ±1 scale division
- Black enameled die cast aluminum construction with glass front minimizing dirt and dust build up for ranges up to 400 °F (200 °C)
- Optional plastic face
- 1<sup>1</sup>/<sub>4</sub>–18 UNEF swivel nut connection assembly with tapered bulb chamber for proper well seating
- Available in Straight Form and 90° Back Angle

#### **SPECIFICATIONS:**

- Dial: 9" (230mm) aluminum
- Lens: Glass
- Connection: 1<sup>1</sup>/<sub>4</sub>–18 UNEF swivel nut 3.5" or 6" stem length (see ordering guide)
- Scale: Aluminum painted white with black markings
- Bulb Chamber: Tapered cast aluminum with graphite fill
- Tube, Sensing Liquid: Glass, spirit organic fluid
- Adjustment: Fully adjustable
- Accuracy: ±1%
- Enclosure Rating: IP54