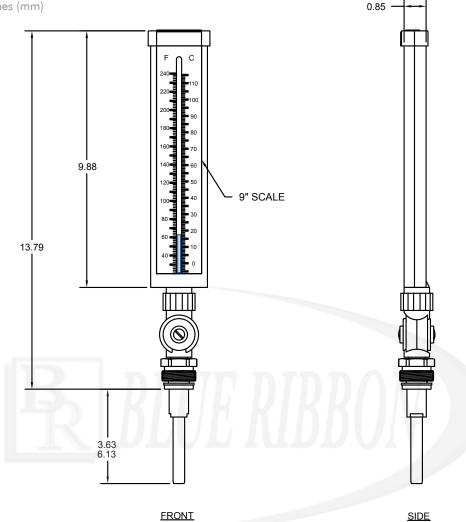

(200 °C)
- Optional plastic face
- 1<sup>1</sup>/<sub>4</sub>–18 UNEF swivel nut connection assembly with tapered bulb chamber for proper well seating
- Available in Straight Form and 90° Back Angle

#### **SPECIFICATIONS:**

- Dial: 9" (230mm) aluminum
- Lens: Glass
- Connection: 1<sup>1</sup>/<sub>4</sub>–18 UNEF swivel nut 3.5" or 6" stem length (see ordering guide)
- Scale: Aluminum painted white with black markings
- Bulb Chamber: Tapered cast aluminum with graphite fill
- Tube, Sensing Liquid: Glass, spirit organic fluid
- Adjustment: Fully adjustable
- Accuracy: ±1%
- Enclosure Rating: IP54



© 2015 Blue Ribbon Corp. | 2770 Long Rd, Grand Island, NY 14072 USA

## INDUSTRIAL THERMOMETER 9" SCALE ADJUSTABLE ANGLE TYPE

#### **DIMENSIONAL DRAWING**

All dimensions are in inches (mm)



### **O**RDERING GUIDE

Example: BR9A35-240

| MODEL | STEM LENGTH | TEMP RANGE         |
|-------|-------------|--------------------|
| BR9A  | 35 = 3.5"   | 110 = -40-110 °F/C |
|       | 6 = 6″      | 120 = 0-120 °F/C   |
|       |             | 160 = 30-160 °F/C  |
|       |             | 180 = 30-180 °F/C  |
|       |             | 240 = 30-240 °F/C  |
|       |             | 300 = 30-300 °F/C  |

All specifications are for reference purposes only. In the interests of continuous product improvement, all specifications are subject to change without notice. Please contact Blue Ribbon Corporation for assistance with your application.



© 2015 Blue Ribbon Corp. | 2770 Long Rd, Grand Island, NY 14072 USA