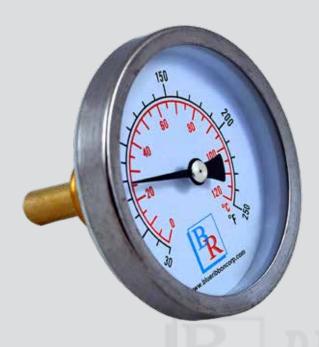

# HOT WATER THERMOMETER

Model BRHW Hot WaterThermometer

Model BRHW-SW
Hot Water Thermometer
with Socket Weld Thermowell

### **MODEL BRHW**

### **FEATURES:**

- An economical and accurate means to measure air or water temperatures
- Separable thermowell with optional sweat well
- Bimetallic element
- Dual scale (Fahrenheit & Celsius)
- Easy to install
- 1/2" NPT Connection
- 1 year warranty

### **SPECIFICATIONS:**

- 2.5" dial (63mm), aluminum case
- Glass lens
- 1/2" NPT Connection
- Bi-metallic sensing element
- Recalibrator Standard
- Accuracy: ±1

| Part Number | Temp. Range  | Connection      |
|-------------|--------------|-----------------|
| BRHW        | 30 to 240 °F | 1/2" NPT        |
| BRHW-SW     | 30 to 240 °F | 3/4" Sweat Well |