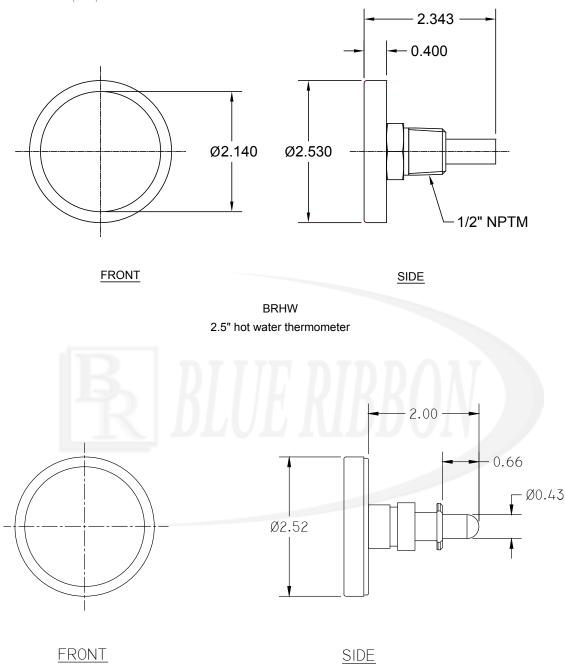

#### **DIMENSIONAL DRAWING**

All dimensions are in inches (mm)

BRHW-SW 2.5 HOT WATER THERM

All specifications are for reference purposes only. In the interests of continuous product improvement, all specifications are subject to change without notice. Please contact Blue Ribbon Corporation for assistance with your application.