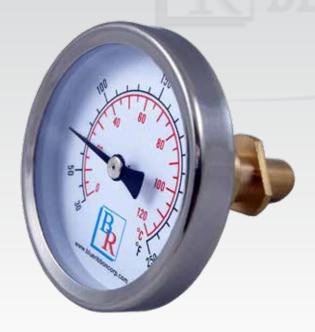

# HOT WATER THERMOMETER

Model BRHW Hot WaterThermometer

Model BRHW-SW
Hot Water Thermometer
with Socket Weld Thermowell

### **MODEL BRHW**

### **FEATURES:**

- An economical and accurate means to measure air or water temperatures
- Separable thermowell with optional sweat well
- Bimetallic element
- Dual scale (Fahrenheit & Celsius)
- Easy to install
- 1/2" NPT Connection
- 1 year warranty

### **SPECIFICATIONS:**

- 2.5" dial (63mm), aluminum case
- Glass lens
- 1/2" NPT Connection
- Bi-metallic sensing element
- Recalibrator Standard
- Accuracy: ±1

| Part Number | Temp. Range  | Connection      |
|-------------|--------------|-----------------|
| BRHW        | 30 to 240 °F | 1/2" NPT        |
| BRHW-SW     | 30 to 240 °F | 3/4" Sweat Well |