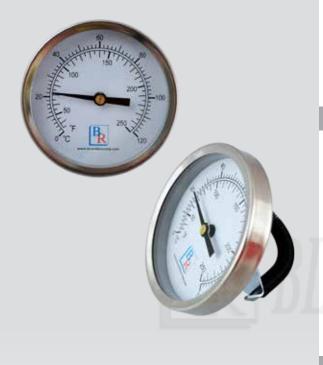

### **CLAMP-ON THERMOMETER**

# **MODEL BRCT**

#### **SPECIFICATIONS:**

- Dial: 2.5" (63mm) aluminum with black markings
- Case: Steel
- Lens: Plexiglass
- Ring: Steel, chrome plated
- Sensing Element: Bi-metallic coil
- Pointer: Aluminum, painted black
- Over-Range Enclosure Rating: 25% of Full-scale value
- Ambient/Process Temperature: -40 °F to 390 °F (-40 °C to 200 °C)
- Accuracy: ±3% of Full-scale
- Enclosure Rating: IP52

#### **APPLICATIONS:**

• To measure surface temperature on pipe.

Model BRCT

© 2016 Blue Ribbon Corp. | 2770 Long Rd, Grand Island, NY 14072 USA

Clamp-On Thermometer