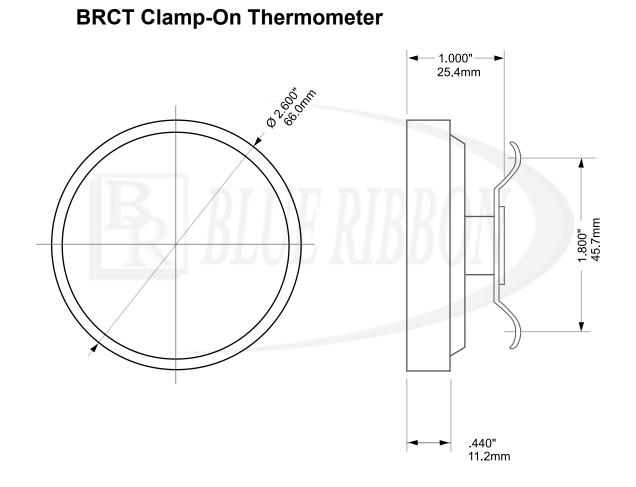

## **BRCT CLAMP-ON THERMOMETER**

DIMENSIONAL DRAWING All dimensions are in inches (mm)

| Range                               | Code |
|-------------------------------------|------|
| -40 °F to 390 °F & -40 °C to 200 °C | BRCT |