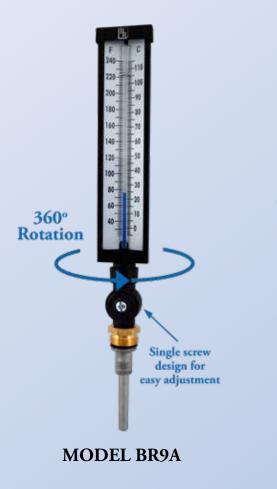

## 9" SCALE ADJUSTABLE ANGLE TYPE THERMOMETER

- 9" Scale
- Cast Aluminum Case (BR9A)
- Plastic Case Solar (BR9A-SD)
- Blue Reading Spirit Filled
- Adjustable Angle
- Separable Socket
- 11/4 18 UNEF Thread
- Available in 3.5" and 6" Stem Length
- Accurate to  $\pm 1$  Scale Division
- Thermowell Sold Separately