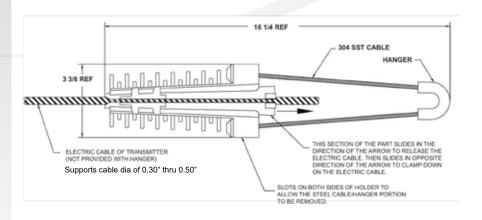

## **FEATURES:**

- Low cost, high durability
- Withstands 200 pounds of weight
- Heavy duty molded plastic
- Tapered insert non-slip design
- Made for Standard Blue Ribbon polyurethane & Tefzel® cable
- Designed for cable diameters of 0.30" thru 0.50"

## **PRODUCT OVERVIEW:**

The Model BCH2000 Cable Hanger from Blue Ribbon Corporation is designed to eliminate unnecessary stresses on the transmitter while installed in the application. Affordably priced, the BCH2000 Cable Hanger is designed for easy installation within a variety of environments.