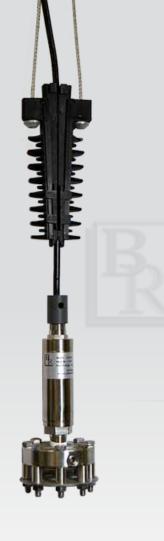

## **PRODUCT OVERVIEW:**

The Model BCH2000 Cable Hanger from Blue Ribbon Corporation is designed to eliminate unnecessary stresses on the transmitter while installed in the application. Affordably priced, the BCH2000 Cable Hanger is designed for easy installation within a variety of environments.

Model BCH2000 Cable Hanger

© 2015 Blue Ribbon Corp. | 2770 Long Rd, Grand Island, NY 14072 USA