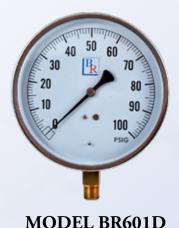

## Commercial Mechanical Contractor Grade Gauges

MODEL BR651D

## **CONTRACTOR SERIES GAUGES**

- 4.5" Dial Size
- Cast Aluminum Case (651)
- Stainless Steel Case (601)
- Lead-free Brass Internals
- Plastic Lens
- ±1% Accuracy
- Zero Adjustment
- Large, Easy to Read Numbers
- Meets or Exceeds
   Engineering Specs 22000
   and 23000