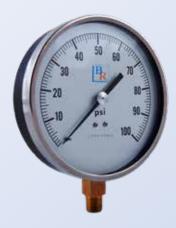

## **CONTRACTOR SERIES GAUGES**

- 4.5" Dial Size
- Cast Aluminum Case (651)
- Stainless Steel Case (601)
- Lead-free Brass Internals
- Plastic Lens
- ±1% Accuracy
- Zero Adjustment
- Large, Easy to Read Numbers
- Meets or Exceeds
   Engineering Specs 22000
   and 23000