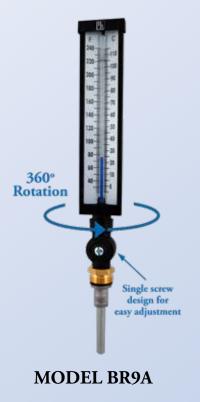

## 9" SCALE ADJUSTABLE ANGLE TYPE THERMOMETER

• 9" Scale

MASTER SPEC

- Cast Aluminum Case (BR9A)
- Plastic Case Solar (BR9A-SD)
- Blue Reading Spirit Filled
- Adjustable Angle
- Separable Socket
- 11/4 18 UNEF Thread
- Available in 3.5" and 6" Stem Length
- Accurate to ±1 Scale Division
- Thermowell Sold Separately